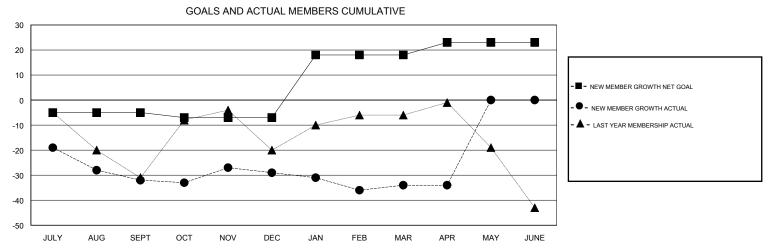

## District 7 O

Results as of: 4/30/2017

| DROPPED CLUBS: 0  DROPPED MEMBERS |         | 18 CLUBS OF 30 ADDED 1 OR MORE NEW MEMBERS | GENDER DISTRIBU<br>MALE<br>FEMALE | UTION<br>446 (66.67%)<br>223 (33.33%) |    |
|-----------------------------------|---------|--------------------------------------------|-----------------------------------|---------------------------------------|----|
| DECEASED                          | 9       | CLICK HERE FOR CUMULATIVE  MEMBERSHIP DATA | TOTAL FAMILY UNIT MEMBERS         |                                       | 93 |
| CLUB CANCELLED OTHER              | 0<br>87 |                                            | FAMILY MEMBERS PAYING HALF        |                                       | 48 |
| TOTAL                             | 96      |                                            | 5020                              |                                       |    |