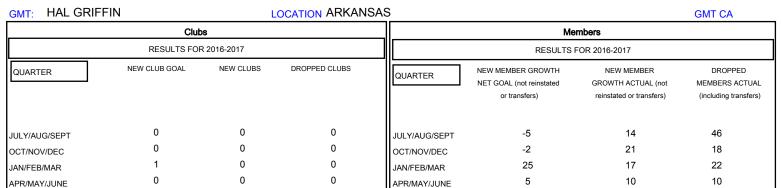

## District 7 O

Results as of: 4/30/2017

| DROPPED CLUBS: 0  DROPPED MEMBERS |         | 18 CLUBS OF 30 ADDED 1 OR MORE NEW MEMBERS | GENDER DISTRIBU<br>MALE<br>FEMALE | UTION<br>446 (66.67%)<br>223 (33.33%) |    |
|-----------------------------------|---------|--------------------------------------------|-----------------------------------|---------------------------------------|----|
| DECEASED                          | 9       | CLICK HERE FOR CUMULATIVE  MEMBERSHIP DATA | TOTAL FAMILY UNIT MEMBERS         |                                       | 93 |
| CLUB CANCELLED OTHER              | 0<br>87 |                                            | FAMILY MEMBERS PAYING HALF        |                                       | 48 |
| TOTAL                             | 96      |                                            | 5020                              |                                       |    |